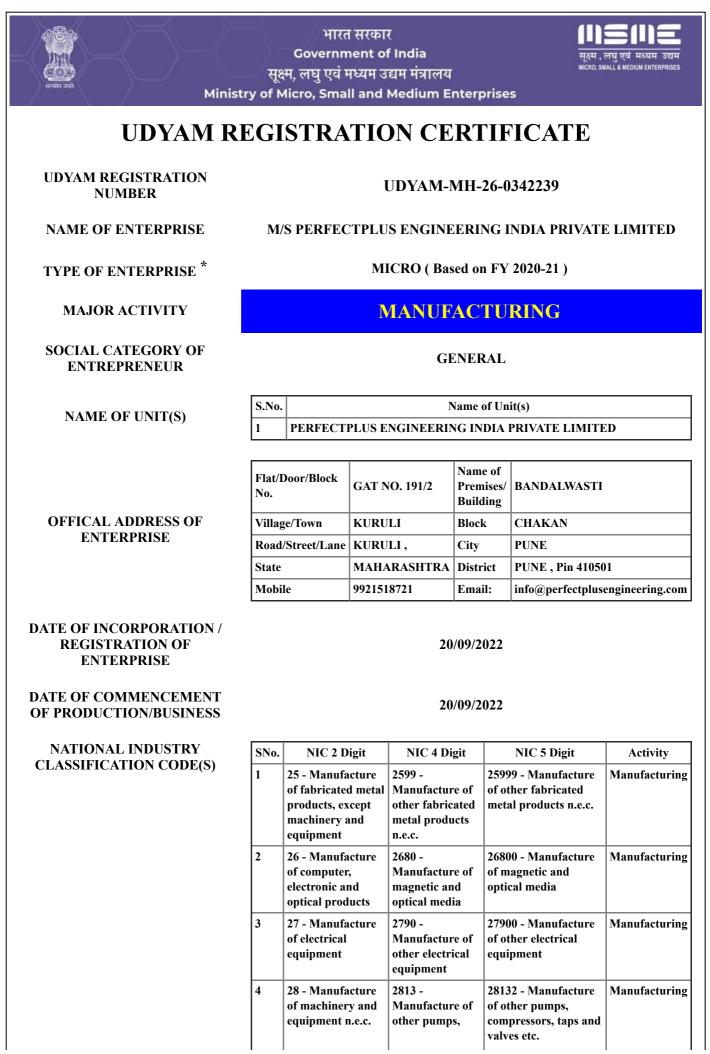

#### Print : Udyam Registration Certificate

|   |                                                                  | compressors,<br>taps and valves                                                 |                                                                                                             |               |
|---|------------------------------------------------------------------|---------------------------------------------------------------------------------|-------------------------------------------------------------------------------------------------------------|---------------|
| 5 | 28 - Manufacture<br>of machinery and<br>equipment n.e.c.         | 2814 -<br>Manufacture of<br>bearings, gears,<br>gearing and<br>driving elements | 28140 - Manufacture<br>of bearings, gears,<br>gearing and driving<br>elements                               | Manufacturing |
| 6 | 33 - Repair and<br>installation of<br>machinery and<br>equipment | 3311 - Repair of<br>fabricated metal<br>products                                | 33119 - Repair and<br>maintenance of other<br>fabricated metal<br>products                                  | Manufacturing |
| 7 | 33 - Repair and<br>installation of<br>machinery and<br>equipment | 3312 - Repair of<br>machinery                                                   | 33122 - Repair and<br>maintenance of<br>pumps and related<br>equipment, fluid<br>power equipment,<br>valves | Manufacturing |
| 8 | 36 - Water<br>collection,<br>treatment and<br>supply             | 3600 - Water<br>collection,<br>treatment and<br>supply                          | 36000 - Water<br>collection, treatment<br>and supply                                                        | Manufacturing |

# **Official address of Enterprise**

| Flat/Door/Block No. | GAT NO. 191/2 | Name of Premises/ Building | BANDALWASTI                |  |
|---------------------|---------------|----------------------------|----------------------------|--|
| Village/Town        | KURULI        | Block                      | CHAKAN                     |  |
| Road/Street/Lane    | KURULI,       | City                       | PUNE                       |  |
| State               | MAHARASHTRA   | District                   | PUNE, <b>Pin</b> : 410501  |  |
| Mobile              | 9921518721    | Email:                     | info@perfectplusengineerir |  |

## National Industry Classification Code(S)

| SNo. | Nic 2 Digit                                                                         | Nic 4 Digit                                                               | Nic 5 Digit                                                                                        |
|------|-------------------------------------------------------------------------------------|---------------------------------------------------------------------------|----------------------------------------------------------------------------------------------------|
| 1    | 25 - Manufacture of fabricated<br>metal products, except machinery<br>and equipment | 2599 - Manufacture of other<br>fabricated metal products<br>n.e.c.        | 25999 - Manufacture of other fabricated metal products n.e.c.                                      |
| 2    | 26 - Manufacture of computer,<br>electronic and optical products                    | 2680 - Manufacture of magnetic and optical media                          | 26800 - Manufacture of magnetic and optical media                                                  |
| 3    | 27 - Manufacture of electrical equipment                                            | 2790 - Manufacture of other<br>electrical equipment                       | 27900 - Manufacture of other electrical equipment                                                  |
| 4    | 28 - Manufacture of machinery and equipment n.e.c.                                  | 2813 - Manufacture of other<br>pumps, compressors, taps and<br>valves     | 28132 - Manufacture of other pumps,<br>compressors, taps and valves etc.                           |
| 5    | 28 - Manufacture of machinery and equipment n.e.c.                                  | 2814 - Manufacture of<br>bearings, gears, gearing and<br>driving elements | 28140 - Manufacture of bearings, gears, gearing and driving elements                               |
| 6    | 33 - Repair and installation of machinery and equipment                             | 3311 - Repair of fabricated metal products                                | 33119 - Repair and maintenance of other fabricated metal products                                  |
| 7    | 33 - Repair and installation of machinery and equipment                             | 3312 - Repair of machinery                                                | 33122 - Repair and maintenance of pumps<br>and related equipment, fluid power<br>equipment, valves |
| 8    | 36 - Water collection, treatment and supply                                         | 3600 - Water collection,<br>treatment and supply                          | 36000 - Water collection, treatment and supply                                                     |